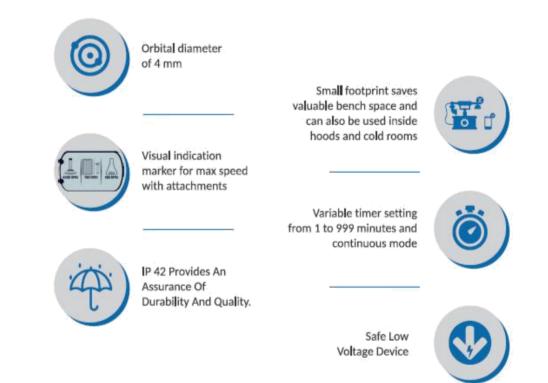

#### **Product Features**

## **Optional Attachments**

96 Well Micro Plate

Flask

| Specifications                      | iSwix VT                                    |
|-------------------------------------|---------------------------------------------|
| Max Speed                           | 4200 RPM                                    |
| Orbital diameter                    | 4 mm                                        |
| Motor type                          | Brushless DC                                |
| Digital Display                     | Yes                                         |
| Dimensions (W X D X H)              | 205 x 136 x 138.5 mm                        |
| Speed Setting                       | 300-4200 RPM                                |
| Timer Setting                       | 0-999 mins (min/sec display)                |
| Pulse mode                          | Yes, Programmable Pulse                     |
| Max Load Capacity                   | 500 gm                                      |
| Weight                              | 2.8 kg                                      |
| Optional Attachments (not included) | Universal platform for attaching either –   |
|                                     | Microplate / microtube / flash Attachements |