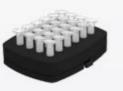

## **Standard Attachments**

**Round Disc** 

Cup Attachment

Micro Centrifuge Tube 24 X 1.5/2ml