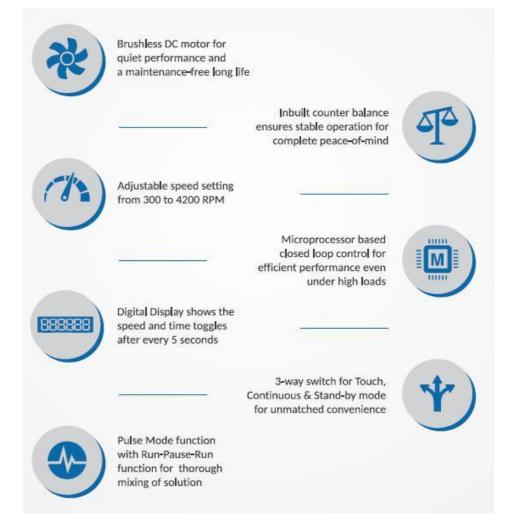

#### **Product Features**

Developed after yesrs of R&D, Neo Biotech's best-in-class NeoSwix VT vortex mixer provides the best of performance due to its top-of-the-line internal components such as long lasting maintenance free BLDC motor. With class-leading features like inbuilt counter balance and 3-way switch, the device makes working even easier.