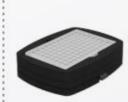

## **Optional Attachments**

96 Well Micro Plate

Flask

| Specifications                      | iSwix VT                                    |
|-------------------------------------|---------------------------------------------|
| Max Speed                           | 4200 RPM                                    |
| Orbital diameter                    | 4 mm                                        |
| Motor type                          | Brushless DC                                |
| Digital Display                     | Yes                                         |
| Dimensions (W X D X H)              | 205 x 136 x 138.5 mm                        |
| Speed Setting                       | 300-4200 RPM                                |
| Timer Setting                       | 0-999 mins (min/sec display)                |
| Pulse mode                          | Yes, Programmable Pulse                     |
| Max Load Capacity                   | 500 gm                                      |
| Weight                              | 2.8 kg                                      |
| Optional Attachments (not included) | Universal platform for attaching either –   |
|                                     | Microplate / microtube / flash Attachements |