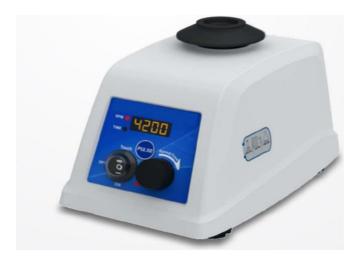

# **NeoSwix VT - Digital Vortex Mixer**

Developed after yesrs of R&D, Neo Biotech's best-in-class NeoSwix VT vortex mixer provides the best of performance due to its top-of-the-line internal components such as long lasting maintenance free BLDC motor. With class-leading features like inbuilt counter balance and 3-way switch, the device makes working even easier.