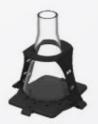

## **Optional Attachments**

96 Well Micro Plate

Flask

| Specifications                      | iSwix VT                                    |
|-------------------------------------|---------------------------------------------|
| Max Speed                           | 4200 RPM                                    |
| Orbital diameter                    | 4 mm                                        |
| Motor type                          | Brushless DC                                |
| Digital Display                     | Yes                                         |
| Dimensions (W X D X H)              | 205 x 136 x 138.5 mm                        |
| Speed Setting                       | 300-4200 RPM                                |
| Timer Setting                       | 0-999 mins (min/sec display)                |
| Pulse mode                          | Yes, Programmable Pulse                     |
| Max Load Capacity                   | 500 gm                                      |
| Weight                              | 2.8 kg                                      |
| Optional Attachments (not included) | Universal platform for attaching either –   |
|                                     | Microplate / microtube / flash Attachements |