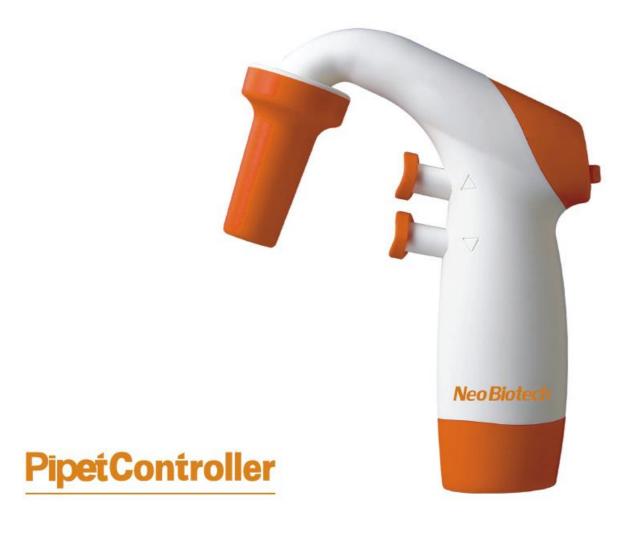

## NeoLine pipette controller NB-12-6005

| Technical Data        |                                                                                                                                                                                  |
|-----------------------|----------------------------------------------------------------------------------------------------------------------------------------------------------------------------------|
| Power                 | 2 x 1.2 V / 1600 mAh NiMH batteries                                                                                                                                              |
| Battery Service Life  | Eight hours continuous use                                                                                                                                                       |
| Battery Charging Time | 2 - 3 hours to charge fully                                                                                                                                                      |
| Volumetric Range      | Plastic or Glass pipette from 0.1 ml up to 100 ml                                                                                                                                |
| Safety System         | Replaceable hydrophobic 0.45 micron PTFE filter, Safety check valve                                                                                                              |
| Standard Accessories  | 2 NiMH Batteries, Battery charger, Desktop Stand, Wall mounting stand,<br>Hydrophobic PTFE membrane filter 0.45 micron 2Pcs,<br>Hydrophobic PTFE membrane filter 0.20 micron 1Pc |