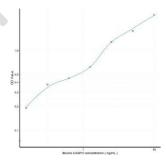

## **PRODUCT PROPERTIES**

Detection 0.156-10ng/mL Sensitivity 0.071ng/mL Detection limit 0.156-10ng/mL

Assay Time 4.5 hrs

Storage Instruction Store the unopened kit in the fridge at 2-8°C for up to 6 months. Once opened store individual