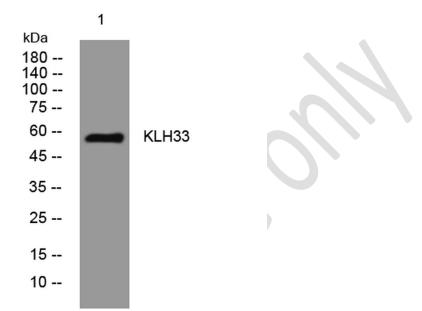

## Anti-KLHL33 antibody

Cat # NB-22-54651-50 size: 50µg Cat # NB-22-54651-100 size: 100µg Cat # NB-22-54651-200 size: 200µg

Western blot analysis of lysates from Hela cells, primary antibody was diluted at 1:1000, 4°C over night