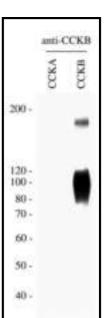

Product Description: CCKB antibody, human, C-term.

CCK2

Cholecystokinin type B receptor Cholecystokinin type 1 receptor G Protein-coupled receptor

Polyclonal antibody raised against the C-terminus of the human CCKB receptor

Product-No.: NB-49-004-50ul

Immunogen: residues 428-447 coupled to KLH (NP\_795344)

KLH- psiaslsrlsyttistlgpg

Host: Rabbit

Form: serum with 0.02% NaN as preservative

Quantity: 50 µl

Applications: IC, W

W = Western blot (1:5000)

IC = Immunocytochemistry (1:5000)

Species cross-reactivity: human

Sensitivity: 50 ng

Storage: 4 °C short term

-20 °C long term